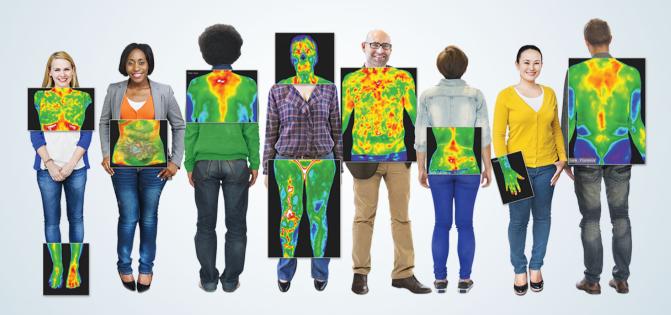

## What's Your Current State of Inflamation?

Every person deserves the truth about their state of health. Instead of waiting for symptoms to manifest and a disease process to be diagnosed, Thermography gives you a very early look at the most important indicator of a potential health problem - Inflammation.

Find out if you have inflammation before it becomes a chronic condition.

- Baseline Study visualizes current state of health and prioritizes areas of concern.
- Follow-up Studies monitor progress towards optimal health and wellness.